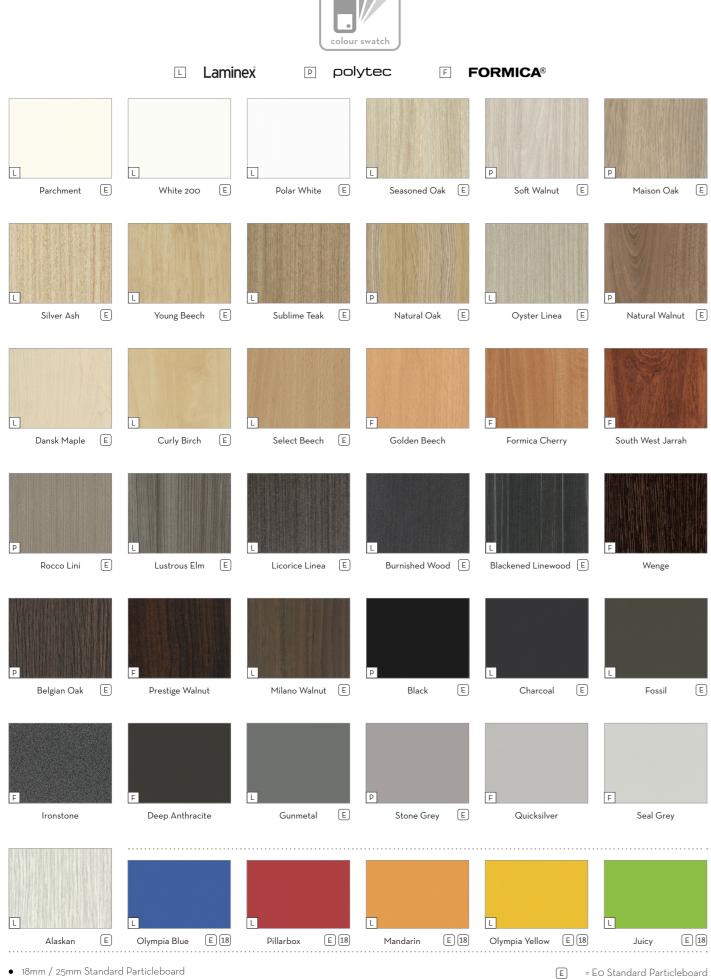

- 18mm / 25mm Standard Particleboard
- MDF Board avaliable on request P.O.A
- Custom Colour & Colour Combinations can be specified P.O.A (Please refer to our sales repesentative for more information)

18 = 18mm Board Only

Our commercial range comes in a variety of colours, thicknesses and sheet sizes specifically designed for commercial application. Our range of colours are available in MELAMINE making it easy for you to choose the design features you are looking for.

- Laminex
- polytec
- **F** FORMICA®

\* Subject to change, some colours may not apply \*

Version 3